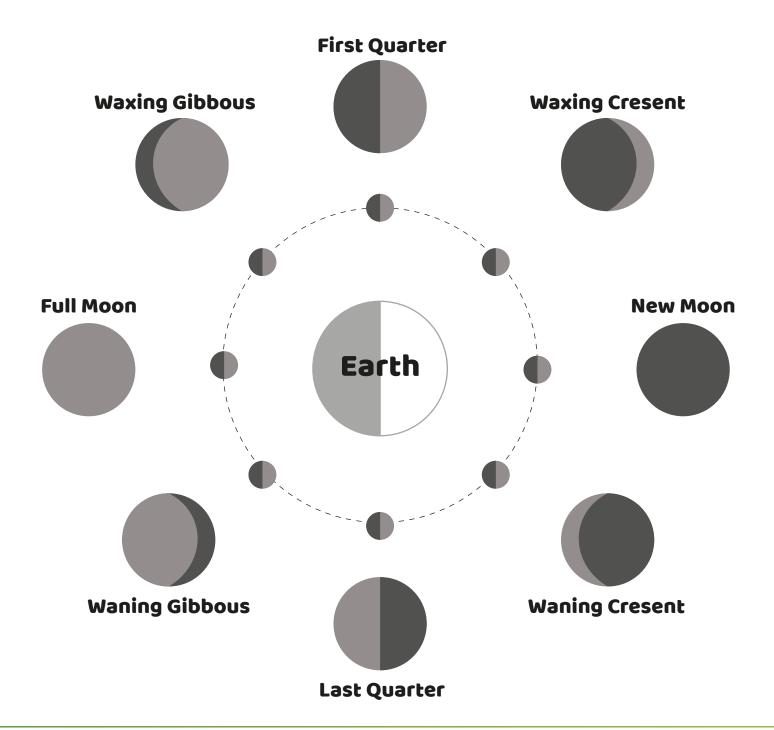

# PHASES OF THE MOON CALENDAR

As the Moon makes its way around the Earth, we see the bright parts of the Moon's surface at different angles. These are called "phases" of the Moon. In this activity, you can keep track of the phases of the Moon all year round!

### Tips on viewing the Moon:

Just like the Sun, the Moon rises and sets each day. The difference is that the Moon rises and sets at specific times, depending on what phase it is in

#### The New Moon

The new moon rises and sets at roughly the same time as the sun.

#### The First Quarter Moon

The first quarter moon rises at mid-morning and sets at midnight (it's at its highest point around dusk)

#### The Full Moon

The full moon rises at sunset and sets at sunrise.

#### The Last Quarter Moon

The last quarter moon rises around midnight and sets around mid-morning. This is the hardest one to see because it rises so late!